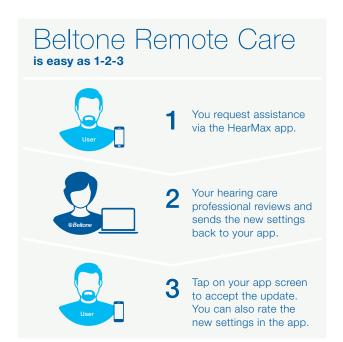

#### With you every step of the way

Getting used to your hearing aids can take time, and your hearing needs can change over time. Beltone Remote Care enables easier communication between you and your hearing care professional, so your hearing aids can be continuously adjusted to your specific needs. This makes your journey toward better hearing smoother and easier, every step of the way.

#### Easy, convenient care

With the help of the free Beltone HearMax app, you can easily send a request to your hearing care professional and receive the new settings with a simple tap on your phone, without the need for an office visit. Beltone Remote Care will save you time and give you confidence that help is just a tap away.