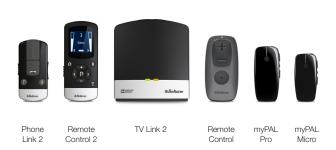

#### A joy for you and for others

Imagine enjoying a great movie on TV with your family – but at your own volume. Or having a conversation in the car without missing a word. With the help of Beltone's wireless accessories you will be able to catch every conversation and watch TV with your loved ones at your own volume.