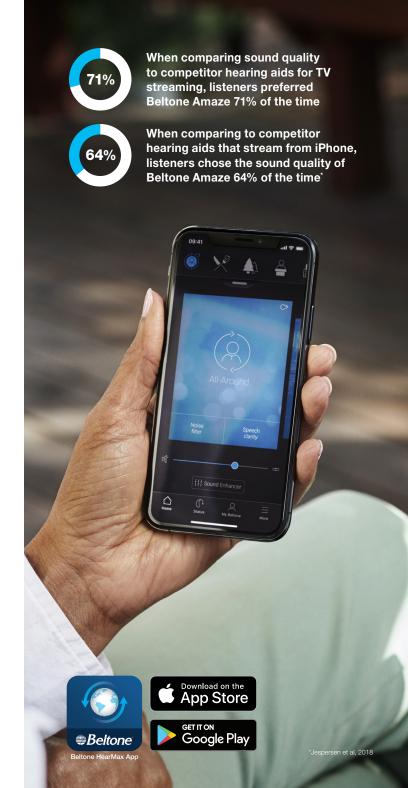

In a recent test, 95% of listeners preferred Beltone Amaze for music listening over competitors' hearing aids\*

<sup>\*</sup>Jespersen et al, 2018

## Excellent streaming quality and easy control

Streaming music or phone calls directly to Beltone Amaze has never been more enjoyable. Experience the full action of your favorite movie streamed directly to your Beltone Amaze hearing aids, with no sounds missed.

#### **Empowering personal control**

You can easily control your hearing aids remotely with the **Beltone HearMax**™ **app**. With a few simple taps on the app, you can discreetly adjust your hearing aids directly from your iPhone®, iPad®, iPod touch®, Apple Watch® or an Android device.

From checking your battery status and adjusting programs and volume to using more advanced fine-tuning features that control speech focus, noise and wind filters, you will feel empowered and more satisfied with your listening experience.