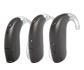

#### Product family

#### **BTE**

#### Behind-the-Far

Easy-to-wear BTE devices are small, and feature a curved casing designed to nestle comfortably behind the ear. By matching flesh tone or hair color, they hide with ease. A transparent tube connects the device to a custom-created ear mold worn in your ear canal. Ear molds are lightweight and comfortable. Designed for indivuals with mild to severe hearing loss.