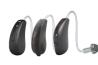

#### Product family

#### **BTE**

#### Behind-the-Far

Easy-to-wear BTE devices are small, and feature a curved casing designed to nestle comfortably behind the ear. By matching flesh tone or hair color, they hide with ease. A transparent tube connects the device to a custom-created ear mold worn in your ear canal. Ear molds are lightweight and comfortable. Designed for indivuals with mild to severe hearing loss.