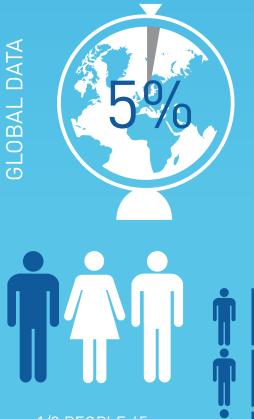

# **GLOBAL HEARING LOSS RATES**

2014 360M i

- MORE THAN AN ESTIMATED 900 MILLION PEOPLE WILL BE ( |HEARING IMPAIRED BY 2025-90 MILLION OF WHICH WILL BE EUROPEANS.
- ) 16% OF THE DISABLING HEARING LOSS IN ADULTS WORLDWIDE IS ATTRIBUTED TO OCCUPATIONAL NOISE.
  - MORE PEOPLE THAN EVER BEFORE FACE HEARING LOSS AS THE POPULATION AGES GLOBALLY. ONE IN EVERY THREE PEOPLE OVER THE AGE OF 65 – A TOTAL OF 165 MILLION PEOPLE WORLDWIDE – LIVES WITH HEARING LOSS.

360,000,000 PEOPLE, OR 5% OF THE WORLD'S POPULATION, HAVE **HEARING LOSS** 

2025 900M I

1/3 PEOPLE 65+ HAVE HEARING LOSS **GLOBALLY** 