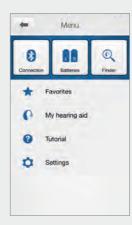

See battery and connection status

Finder: Help locate lost or misplaced hearing aids

Favorites: See an overview of or edit or delete saved Favorites

My Hearing aid: Find inspiration, and personalized information about your hearing aid

**Tutorial:** The in-app tutorial guides you through the app features

**Settings:** Edit and personalize program names, delete all favorites, enter and exit demo mode and see background information about the app