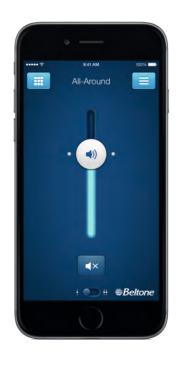

## Beltone HearPlus<sup>™</sup> app: General functionality

Adjust and mute volume for both hearing aids or for each hearing aid individually

\*Available in app version 3.0

\*\*Available in version 3.0 for

Beltone Legend™ 17

Change manual and streamer programs

Adjust treble and bass to your preferences

Create Favorites to save preferred program and settings\*

Use Sound enhancer for advanced feature adjustments: Comfort in noise, Speech focus and Comfort in wind\*\*

See battery and connection status

Finder: Help locate lost or misplaced hearing aids

Favorites: See an overview of or edit or delete saved Favorites

My Hearing aid: Find inspiration, and personalized information about your hearing aid