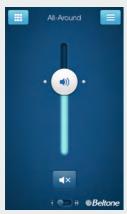

## Beltone HearPlus<sup>™</sup> app: General functionality

Adjust and mute volume for both hearing aids or for each hearing aid individually

\*Available in app version 3.0

\*\*Available in version 3.0 for

Beltone Legend™ 17

Change manual and streamer programs

Adjust treble and bass to your preferences

Create Favorites to save preferred program and settings\*

Use Sound enhancer for advanced feature adjustments: Comfort in noise, Speech focus and Comfort in wind\*\*

See battery and connection status

Finder: Help locate lost or misplaced hearing aids

Favorites: See an overview of or edit or delete saved Favorites

My Hearing aid: Find inspiration, and personalized information about your hearing aid