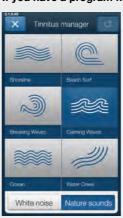

#### If you have a program fit with a Nature Sound

Nature Sounds Choose between one of the six new Nature Sounds in the hearing aid.

Activate white noise You can also activate the white noise sound input and adjust the Pitch.