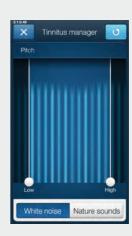

#### Tinnitus Manager\*

The Tinnitus Manager will be available for you in the app if the Tinnitus Breaker Pro (TBP) has been enabled in one or more of your fitted programs. A small icon will appear on program buttons where you have the TBP fitted. If you go to the More options menu from one of those programs, you will see the Tinnitus Manager available.

#### What you will have access to in the app

You will find the Tinnitus Manager in the menu on the program screen.

To return to the fitted settings of the program after adjustments, tap Undo

#### If you have a program fit with white noise

Sound variation Adjust the variation of the white noise sound input by tapping the buttons towards the top.

Pitch Adjust the frequency shaping (Pitch) by moving the two sliders left and right.

#### If you have a program fit with a Nature Sound

Nature Sounds Choose between one of the six new Nature Sounds in the hearing aid.

Activate white noise You can also activate the white noise sound input and adjust the Pitch.