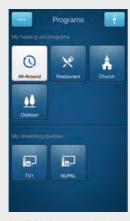

Beltone Legend™ 17

Change manual and streamer programs

Adjust treble and bass to your preferences

Create Favorites to save preferred program and settings\*

Use Sound enhancer for advanced feature adjustments: Comfort in noise, Speech focus and Comfort in wind\*\*

See battery and connection status

Finder: Help locate lost or misplaced hearing aids

Favorites: See an overview of or edit or delete saved Favorites

My Hearing aid: Find inspiration, and personalized information about your hearing aid

**Tutorial:** The in-app tutorial guides you through the app features

**Settings:** Edit and personalize program names, delete all favorites, enter and exit demo mode and see background information about the app