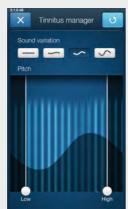

#### If you have a program fit with white noise

Sound variation Adjust the variation of the white noise sound input by tapping the buttons towards the top.

Pitch Adjust the frequency shaping (Pitch) by moving the two sliders left and right.