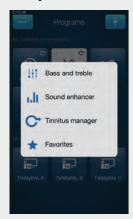

Beltone Legend™ 17

Change manual and streamer programs

Adjust treble and bass to your preferences

Create Favorites to save preferred program and settings\*

Use Sound enhancer for advanced feature adjustments: Comfort in noise, Speech focus and Comfort in wind\*\*

#### Tinnitus Manager\*

The Tinnitus Manager will be available for you in the app if the Tinnitus Breaker Pro (TBP) has been enabled in one or more of your fitted programs. A small icon will appear on program buttons where you have the TBP fitted. If you go to the More options menu from one of those programs, you will see the Tinnitus Manager available.