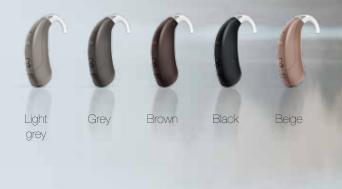

## Designed for all-day comfort

Beltone Bold is an attractive, ergonomic hearing aid that fits comfortably behind your ear. It's easy to use as well, with a simple volume control and push button that

lets you adjust your hearing aid on the go. Choose from 5 different colors to match your individual style.

# Colors to suit your individual style