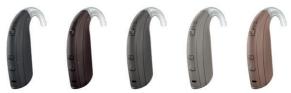

Choose Your Colors

Beltone Boost Ultra comes in five color to match any skin tone, hair shade or style. Colors include charcoal, brown, grey, light grey and beige.