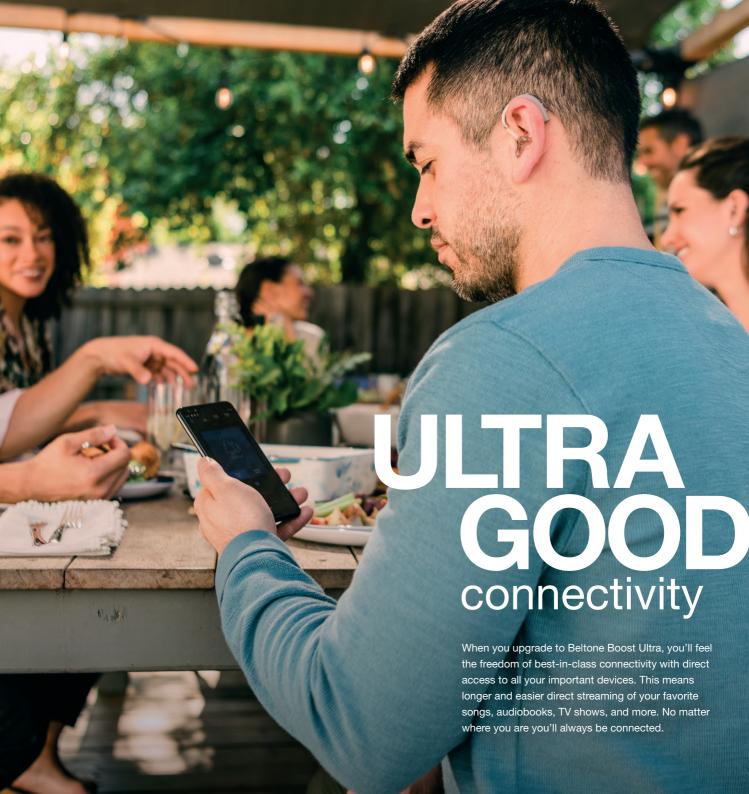

# Direct streaming from iOS and Android devices

Beltone Boost Ultra iOS and Android compatibility lets you feel empowered and free with direct streaming services for all phone calls, GPS, internet radio, music, podcasts, and audiobooks. And you can stream all of this directly to your Beltone Boost Ultra hearing aids, without missing a single sound.

In addition, the Beltone HearMax™ app is compatible with any iOS or Android device. This gives you the ability to easily and discreetly control their sound.

**€** iPhone | iPad | iPod

android 🚈