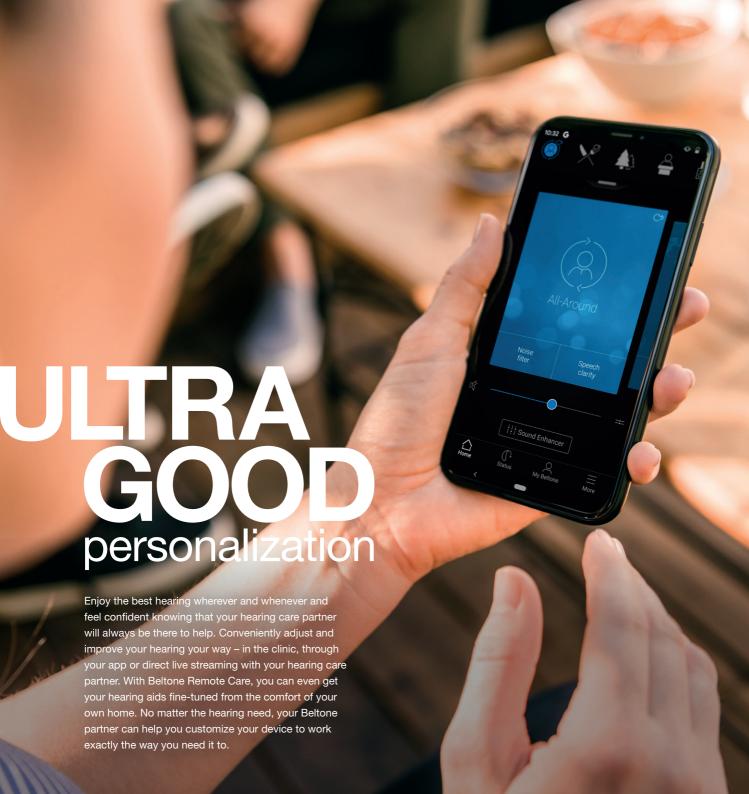

## **Beltone Remote Care**

Our technology has made getting support from your Beltone hearing care partner even more convenient. Request and receive

fine-tunings without having to make extra trips to the clinic. You can send your requests, through the Beltone HearMax app, to your hearing care partner. When your adjustments are completed, you'll receive a notification in your app notifying you to download and start using your new settings.

### All-new Beltone Remote Care Live

It's all about easy, real-time hearing care with Beltone Remote Care Live. You and your hearing care partner can easily communicate via video and quickly resolve any issues there may be and remotely optimize the fine-tuning of your hearing aids. Connecting face-to-face is easily accomplished through the Beltone HearMax app from the comfort of your home.

# The Beltone HearMax app

Meet the most advanced app for hearing aid users. You can easily control volume, adjust programs, noise reduction, speech focus and more – directly from your iPhone, iPad, iPod touch, Apple Watch or most Android devices. Simply download the app for free from the App Store or Google Play.