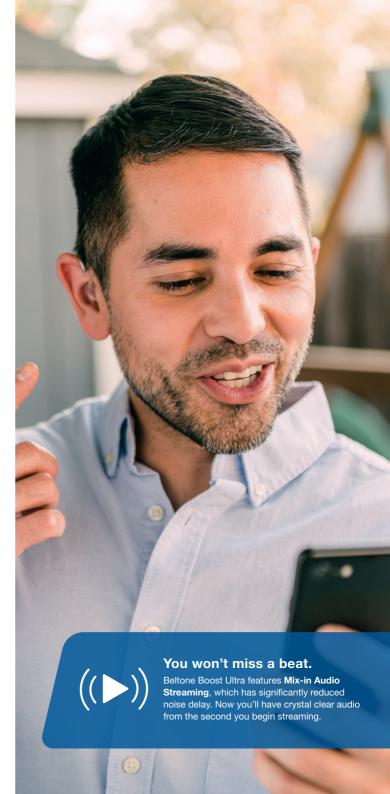

# Direct streaming from iOS and Android devices

Beltone Boost Ultra iOS and Android compatibility lets you feel empowered and free with direct streaming services for all phone calls, GPS, internet radio, music, podcasts, and audiobooks. And you can stream all of this directly to your Beltone Boost Ultra hearing aids, without missing a single sound.