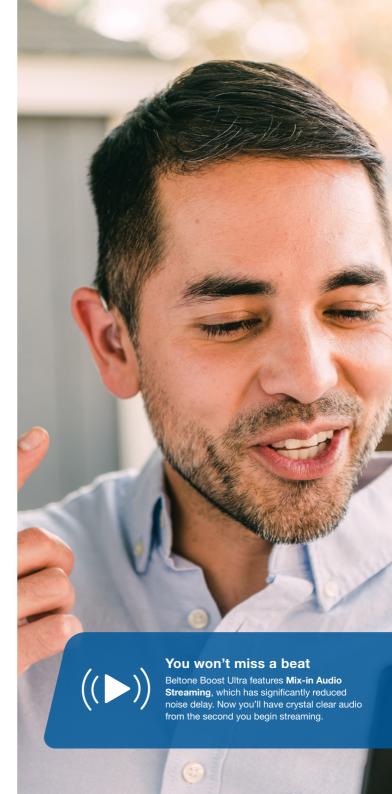

## Direct streaming from iOS and Android devices

Beltone Boost Ultra iOS and Android compatibility lets you feel empowered and free with direct streaming services for all phone calls, GPS, internet radio, music, podcasts, and audiobooks. And you can stream all of this directly to your Beltone Boost Ultra hearing aids, without missing a single sound.

In addition, the Beltone HearMax™ app is compatible with any iOS or Android device. This gives you the ability to easily and discreetly control their sound.