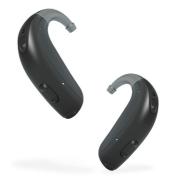

Choose Your Colour

Beltone Boost Ultra comes in five colours to match any skin tone, hair shade or style. Colours include charcoal, brown, grey, light grey and beige.