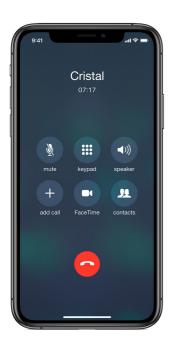

## Direct streaming from iOS and Android devices

Beltone Boost Ultra iOS and Android compatibility lets you feel empowered and free with direct streaming services for all phone calls, GPS, internet radio, music, podcasts, and audiobooks. And you can stream all of this directly to your Beltone Boost Ultra hearing aids, without missing a single sound.

In addition, the Beltone HearMax™ app is compatible with any iOS or Android device. This gives you the ability to easily and discreetly control their sound.