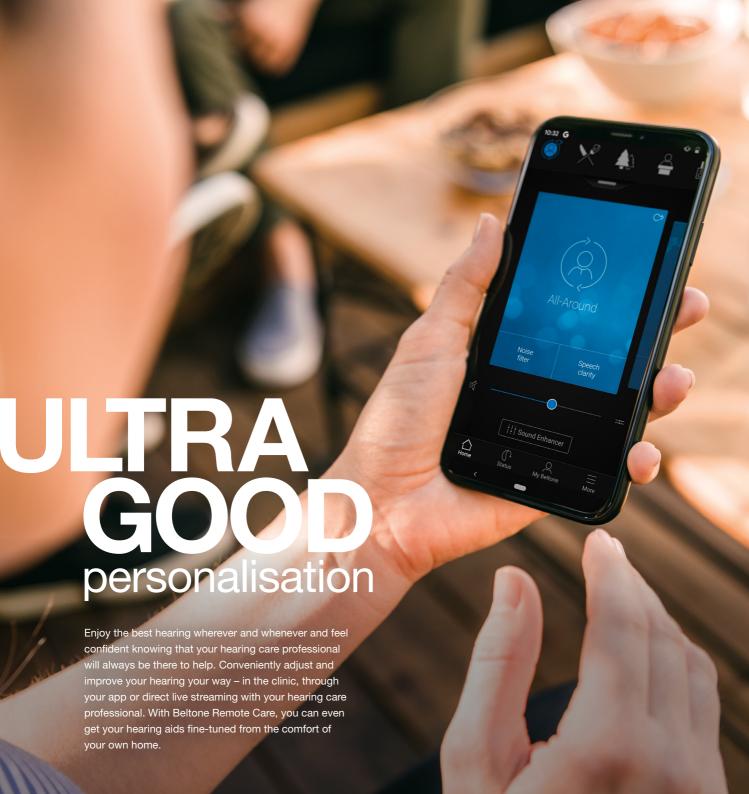

#### **Beltone Remote Care**

Our technology has made getting support even more convenient. Request and receive fine-tunings without having to

make extra trips to the clinic. You can send your requests, through the Beltone HearMax app, to your hearing care professional. When your adjustments are completed, you'll receive a notification in your app notifying you to download and start using your new settings.

#### **All-new Beltone Remote Care Live**

It's all about easy, real-time hearing care with Beltone Remote Care Live. You and your hearing care professional can easily communicate via video and quickly resolve any issues there may be and remotely optimise the fine-tuning of your hearing aids. Connecting face-to-face is easily accomplished through the Beltone HearMax app from the comfort of your home.

#### The Beltone HearMax app

Meet the most advanced app for hearing aid users. You can easily control volume, adjust programs, noise reduction, speech focus and more – directly from your iPhone, iPad, iPod touch, Apple Watch or most Android devices. Simply download the app for free from the App Store or Google Play.