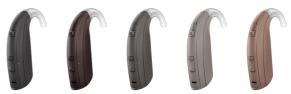

Choose Your Colour

Beltone Boost Ultra comes in five colours to match any skin tone, hair shade or style. Colours include charcoal, brown, grey, light grey and beige.