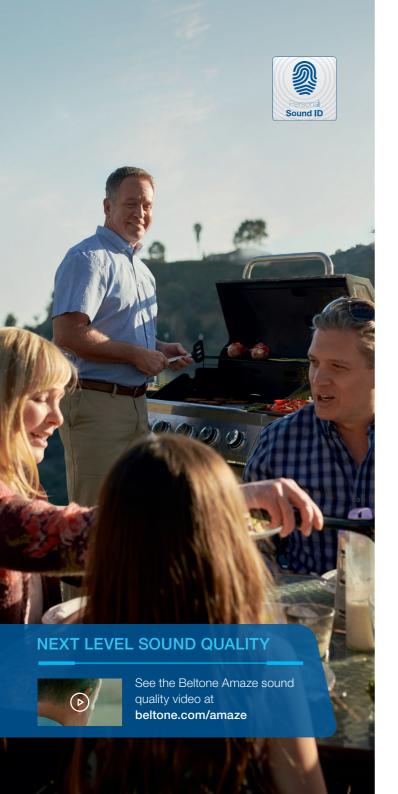

#### Immerse yourself in layers of sound

Our industry-leading CrossLink Directionality 2 with Personal Sound ID offers unparalleled situational awareness. Conversations and ambient noise can now sound natural and you can select which sounds to focus on. And, if you get caught by a sudden loud noise, Beltone Amaze will adjust it to a more comfortable level.