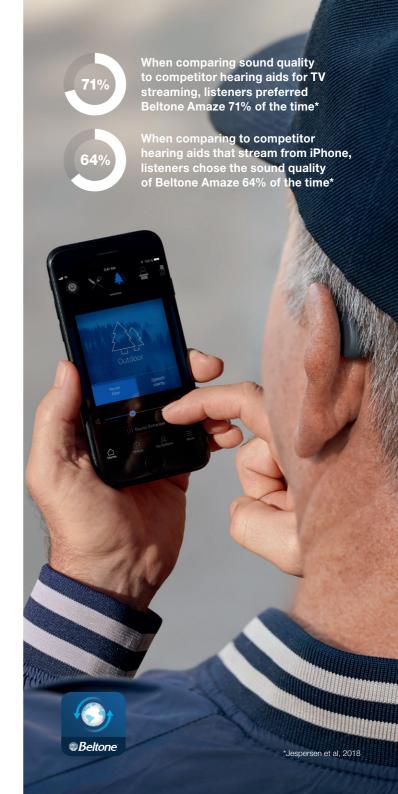

### With you at every step of the way

Getting used to your hearing aids can take time, and your hearing needs can change over time. Beltone Remote Care will keep a closer communication between you and your hearing care professional, so your hearing aids can be continuously adjusted to your specific needs. This makes your journey toward better hearing smoother and easier, every step of the way.

#### Easy, convenient care

With the help of the free HearMax app, you can easily send a request to your Hearing Care Professional and receive the new settings with a simple tap on your phone, without the need for an office visit. Beltone Remote Care will save you time and give you confidence that help is just a tap away.