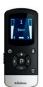

#### Elegant, portable charger and carrying case

Your Beltone Amaze comes with a sleek portable charger that also serves as a carrying case. You will find using the charger to be amazingly simple – the LED lights will show you the current battery level and if your hearing aids were inserted correctly and charging. The charger itself has an internal battery with an impressive capacity to give you 3 full charges.