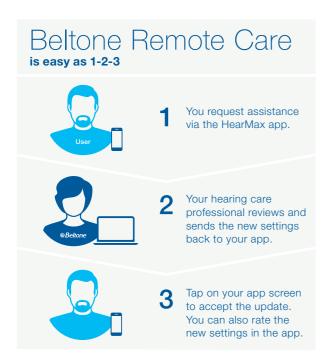

### With you at every step of the way

Getting used to your hearing aids can take time, and your hearing needs can change over time. Beltone Remote Care will keep a closer communication between you and your hearing care professional, so your hearing aids can be continuously adjusted to your specific needs. This makes your journey toward better hearing smoother and easier, every step of the way.

#### Easy, convenient care

With the help of the free HearMax app, you can easily send a request to your Hearing Care Professional and receive the new settings with a simple tap on your phone, without the need for an office visit. Beltone Remote Care will save you time and give you confidence that help is just a tap away.