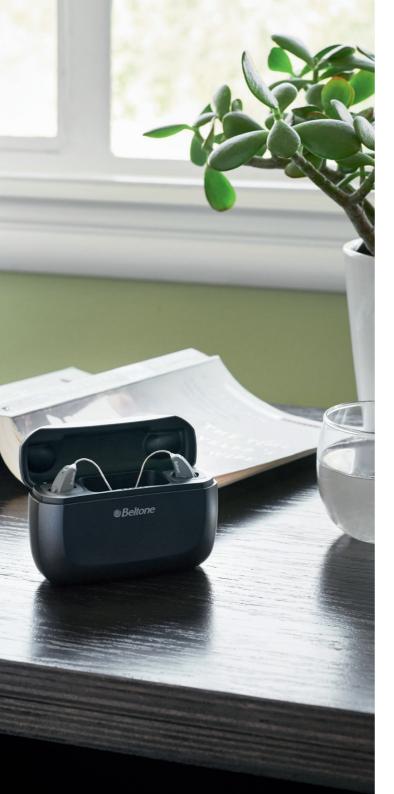

# Amazingly rechargeable

### The freedom to charge into life

#### Make battery changes a thing of the past

Thanks to Beltone Amaze's integrated lithium-ion battery, you no longer need to replace batteries. And with the most user-friendly portable charger in the industry, you can charge confidently into every day.

#### Elegant, portable charger and carrying case

Your Beltone Amaze comes with a sleek portable charger that also serves as a carrying case. You will find using the charger to be amazingly simple – the LED lights will show you the current battery level and if your hearing aids were inserted correctly and charging. The charger itself has an internal battery with an impressive capacity to give you 3 full charges.