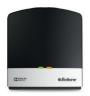

#### Elegant, portable charger and carrying case

Your Beltone Amaze comes with a sleek portable charger that also serves as a carrying case. You will find using the charger to be amazingly simple – the LED lights will show you the current battery level and if your hearing aids were inserted correctly and charging. The charger itself has an internal battery with an impressive capacity to give you 3 full charges.